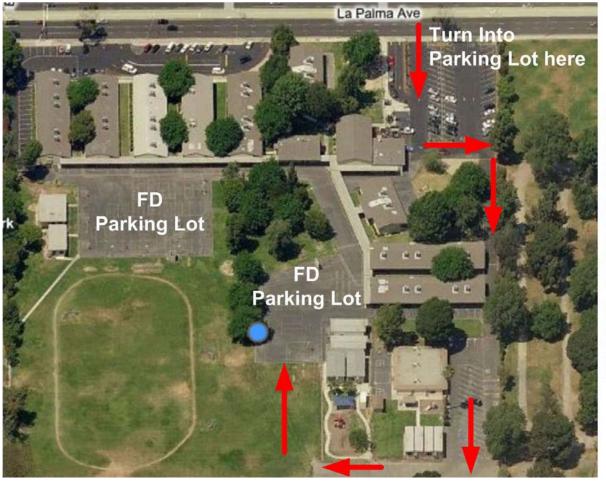

## **OCARC Field Day Location Map**

Field Day will be again at last year's site (Walter Knott Education Center); however this year the access to the field may be slightly different than some past years. You may have to drive on a grassy area to reach the Field Day parking lot.

See aerial picture below for more details.

## 7300 La Palma Ave Buena Park, CA 90620

KNOTTS BERRY FARM PARK

- Head for Knott's Berry Farm
- Take the Beach Blvd (south) exit from the 91 or the 5 FWY
- Turn right (west) on La Palma Ave, along the north edge of Knott's Berry Farm Park.
- Continue driving on La Palma, past the Knott's Berry Park to 7300 La Palma Ave.
- The school will be on your left on the south side of La Palma. Use the first entrance on the East side of the school buildings.