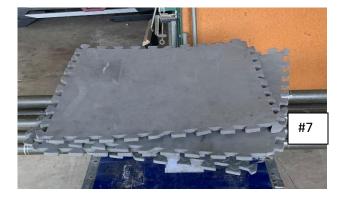

## OCARC Supply Inventory 04/08/2024

STORAGE = 18712 Sycamore Cir, Yorba Linda, CA [Mrs. Millard (N6TMT Mom)]

OCARC\_Equipment OLD LIST 08/23/2017: \_\_\_\_\_\_List-2017-08.xls

| Item # | Description                                                         | Comment     | Location         | Cost    | Acquired |  |
|--------|---------------------------------------------------------------------|-------------|------------------|---------|----------|--|
| 1      | Long grey box ("coffin") – poles, stakes, light rope                | See picture | STORAGE – for FD | Donated |          |  |
|        | 3 each 40-ft push-up mast (military - in grey boxes with guy ropes) |             |                  |         | 3/2005   |  |
| 2      | Long grey box ("coffin") – poles, stakes, light rope                | See picture | STORAGE – for FD | Donated |          |  |
| 3      | Long grey box ("coffin") – poles, stakes, light rope                | See picture | STORAGE – for FD | Donated |          |  |
| 4a     | 12 x 14 Coleman "walled tent" in canvas bag +                       | No picture  | Not seen/touched | Donated | 2019     |  |
| 4b     | Canvas bag with poles/stakes                                        |             |                  |         |          |  |
| 5      | "Rocket launcher" hub                                               | See picture | STORAGE – for FD | Donated | 2015     |  |
| 6      | "Rocket launcher" hub                                               | See picture | STORAGE – for FD | Donated | 2015     |  |
| 7      | 3 x foam interlocking pads                                          | See picture | STORAGE – for FD |         |          |  |
| 8      | "Rocket launcher" poles (multiple boxes):                           | See picture | STORAGE – for FD | Donated | 2015     |  |
|        | • Military stacking mast "Rocket Launcher" (Chip design) 2 each     |             |                  |         |          |  |
|        | • Military stacking mast "Rocket Launcher" (modern design) 1 ea     | See #35?    |                  |         |          |  |
| 9      | Blue box on wheels: contents ???                                    | See picture | STORAGE – for FD | Donated |          |  |
| 10     | White box: contents ???                                             | See picture | STORAGE – for FD | Donated |          |  |
| 11     | Tent – Embark brand 4-person                                        | See picture | STORAGE – for FD |         |          |  |
| 12     | Twine – extremely long roll                                         | See picture | STORAGE – for FD |         | 6/2019   |  |
| 13     | Clear tote/white cover – gloves, flags                              | See picture | STORAGE – for FD |         |          |  |
| 14     | Clear green tote                                                    | See picture | STORAGE – for FD |         |          |  |
| 15     | Clear tote                                                          | See picture | STORAGE – for FD |         |          |  |
| 16     | Small swivel base                                                   | See picture | STORAGE – for FD |         |          |  |
| 17     | Grey tote/black lid: Contents: Band Pass Filters:                   | See picture | STORAGE – for FD |         |          |  |
|        | • ICE Band-pass filters - 80M, 40M, 20M, 15M, 10M                   |             |                  |         |          |  |
|        | Home-made Band-pass filters - 40M, 20M, 15M, 10M                    |             |                  | Donated | 03/2016  |  |
| 18     | Grey tote/black lid: Contents: ???                                  | See picture | STORAGE – for FD |         |          |  |
|        |                                                                     |             |                  |         |          |  |