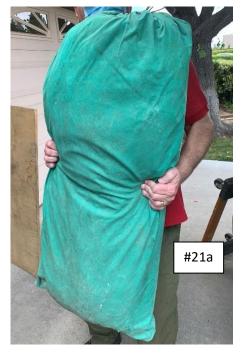

| Item # | Description                                                      | Comment      | Location             | Cost    | Acquired |
|--------|------------------------------------------------------------------|--------------|----------------------|---------|----------|
| 19     | Tall cardboard box: Ropes                                        | See picture  | STORAGE – for FD     |         |          |
| 20     | 3 x heavy duty yellow extension cords (not sure of # or lengths) | See - FD     | STORAGE – for FD     |         |          |
|        |                                                                  | Power Cables |                      |         |          |
| 21a    | 10 x 12 Coleman "walled tent" in green bag (a) +                 | See pictures | STORAGE – for FD     | Donated | 2015     |
| 21b    | green pole bag (b)                                               |              |                      |         |          |
| 22     | 2 x 1⁄2" (3/4"?) plywood about 4'x4'                             | See picture  | STORAGE – for FD     |         |          |
| 23     | Clear tote/blue lid: Contents ???                                | See picture  | STORAGE – for FD     | Donated |          |
| 24     | Clear tote/hinged black lid: Ropes                               | See picture  | STORAGE – for FD     | Donated |          |
| 25     | Tent: 13 x 9 dome screen house                                   | See picture  | STORAGE – for FD     |         |          |
| 26     | Measuring wheel                                                  | See picture  | STORAGE – for FD     |         |          |
| 27     | Metal stakes painted white                                       | See picture  | STORAGE – for FD     |         |          |
| 28     | 2 x 50' aluminum towers (5 sections each) noted tower #1 & #2:   | See picture  | STORAGE – for FD     |         |          |
|        | • 50 ft Aluminum Tower by Universal w/ Machined base             |              |                      | \$900   | 6/2006   |
|        | • 50 ft Aluminum Tower by Universal w/ bolted base               |              |                      | \$1300  | 6/2008   |
| 29     | 2 x bases for towers #1 & #2                                     | See picture  | STORAGE – for FD     |         |          |
| 30     | Antenna (various grouped as #30/#31. May be 3 antennas.):        | See picture  | STORAGE – for FD     | Donated |          |
|        | 3-element Force-12 20M light-weight beam                         |              |                      |         |          |
|        | • 5-element Hygain 15M beam                                      |              |                      |         |          |
|        | • 3-element 10M beam                                             |              |                      |         |          |
| 31     | Antenna (various grouped as #30/#31. May be 3 antennas.)         | See item #30 | STORAGE – for FD     | Donated |          |
| 32     | Wire Antenna in small mailing box                                | No picture   | STORAGE – for FD     |         |          |
| 33     | Sledgehammer                                                     | See picture  | STORAGE – for FD     |         |          |
| 34     | Ground Rod                                                       | See picture  | STORAGE – for FD     |         |          |
| 35     | Home Depot Rocket Launcher                                       | See picture  | STORAGE – for FD     |         |          |
| 36     | Generator 5 KW – Honda – on wheels                               | No picture   | Bob Eckweiler – AF6C | \$1217  | 6/2000   |
|        | FD Power Cables:                                                 | See item #20 | STORAGE?             |         |          |
|        | • 1ea - 100-ft 12 AWG cable with 2 receptacles,                  | and some     |                      | \$375   | 6/2011   |
|        | • 1ea - 100-ft 10 AWG cable                                      | maybe in     |                      | \$125   | 6/2012   |
|        | • 1ea - 50-ft 10 AWG cable                                       | totes        |                      |         |          |
|        | • 5ea - 50-ft 12 AWG cables,                                     |              |                      |         |          |
|        | • 5ea - extension-cord outlet-boxes,                             |              |                      |         |          |
|        | • 2-ea short "splitter" with 2 outlets,                          |              |                      |         |          |