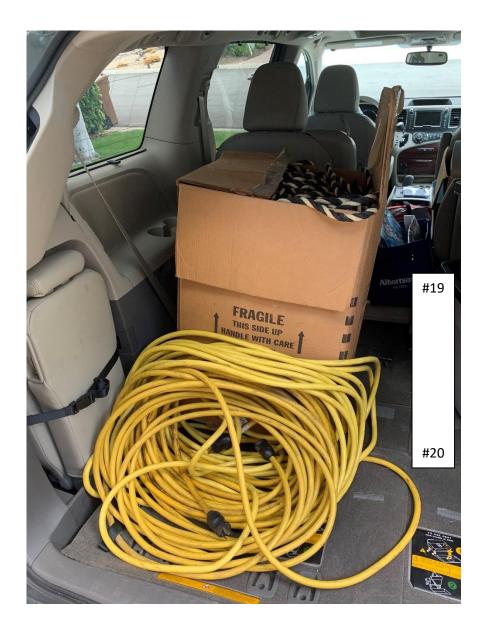

| Item # | Description                                                      | Comment      | Location             | Cost    | Acquired |
|--------|------------------------------------------------------------------|--------------|----------------------|---------|----------|
| 19     | Tall cardboard box: Ropes                                        | See picture  | STORAGE – for FD     |         |          |
| 20     | 3 x heavy duty yellow extension cords (not sure of # or lengths) | See - FD     | STORAGE – for FD     |         |          |
|        |                                                                  | Power Cables |                      |         |          |
| 21a    | 10 x 12 Coleman "walled tent" in green bag (a) +                 | See pictures | STORAGE – for FD     | Donated | 2015     |
| 21b    | green pole bag (b)                                               |              |                      |         |          |
| 22     | 2 x 1⁄2" (3/4"?) plywood about 4'x4'                             | See picture  | STORAGE – for FD     |         |          |
| 23     | Clear tote/blue lid: Contents ???                                | See picture  | STORAGE – for FD     | Donated |          |
| 24     | Clear tote/hinged black lid: Ropes                               | See picture  | STORAGE – for FD     | Donated |          |
| 25     | Tent: 13 x 9 dome screen house                                   | See picture  | STORAGE – for FD     |         |          |
| 26     | Measuring wheel                                                  | See picture  | STORAGE – for FD     |         |          |
| 27     | Metal stakes painted white                                       | See picture  | STORAGE – for FD     |         |          |
| 28     | 2 x 50' aluminum towers (5 sections each) noted tower #1 & #2:   | See picture  | STORAGE – for FD     |         |          |
|        | • 50 ft Aluminum Tower by Universal w/ Machined base             |              |                      | \$900   | 6/2006   |
|        | • 50 ft Aluminum Tower by Universal w/ bolted base               |              |                      | \$1300  | 6/2008   |
| 29     | 2 x bases for towers #1 & #2                                     | See picture  | STORAGE – for FD     |         |          |
| 30     | Antenna (various grouped as #30/#31. May be 3 antennas.):        | See picture  | STORAGE – for FD     | Donated |          |
|        | 3-element Force-12 20M light-weight beam                         |              |                      |         |          |
|        | • 5-element Hygain 15M beam                                      |              |                      |         |          |
|        | • 3-element 10M beam                                             |              |                      |         |          |
| 31     | Antenna (various grouped as #30/#31. May be 3 antennas.)         | See item #30 | STORAGE – for FD     | Donated |          |
| 32     | Wire Antenna in small mailing box                                | No picture   | STORAGE – for FD     |         |          |
| 33     | Sledgehammer                                                     | See picture  | STORAGE – for FD     |         |          |
| 34     | Ground Rod                                                       | See picture  | STORAGE – for FD     |         |          |
| 35     | Home Depot Rocket Launcher                                       | See picture  | STORAGE – for FD     |         |          |
| 36     | Generator 5 KW – Honda – on wheels                               | No picture   | Bob Eckweiler – AF6C | \$1217  | 6/2000   |
|        | FD Power Cables:                                                 | See item #20 | STORAGE?             |         |          |
|        | • 1ea - 100-ft 12 AWG cable with 2 receptacles,                  | and some     |                      | \$375   | 6/2011   |
|        | • 1ea - 100-ft 10 AWG cable                                      | maybe in     |                      | \$125   | 6/2012   |
|        | • 1ea - 50-ft 10 AWG cable                                       | totes        |                      |         |          |
|        | • 5ea - 50-ft 12 AWG cables,                                     |              |                      |         |          |
|        | • 5ea - extension-cord outlet-boxes,                             |              |                      |         |          |
|        | • 2-ea short "splitter" with 2 outlets,                          |              |                      |         |          |