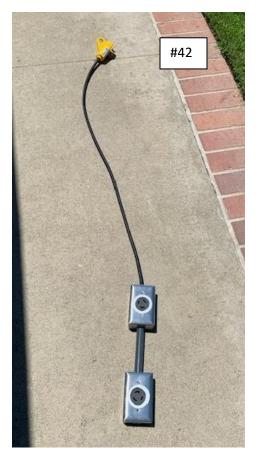

| Item # | Description                                                   | Comment     | Location             | Cost      | Acquired |
|--------|---------------------------------------------------------------|-------------|----------------------|-----------|----------|
| 38     | 1ea - Generator power adapter cable: 4-wire to special 3-wire | See picture | Bob Eckweiler – AF6C |           |          |
| 39     | 24-ft yellow plastic push-up                                  | See picture | STORAGE              | Donated   | 3/2005   |
| 40     | 24-ft yellow plastic push-up                                  | Same as #39 | Bob Eckweiler – AF6C | Donated   | 3/2005   |
| 41     | Firman W03081 3300 WATT INVERTER Generator                    | See picture | ???                  | \$915     | 5/2021   |
| 42     | Power cable/adapter for Firman Generator                      | See picture | ??? with generator   | \$30parts | 5/2021   |
|        | Coax (in boxes?):                                             |             | STORAGE in boxes?    |           |          |
|        | • Coax - 100 ft RG-8X                                         |             |                      |           | 8/2017   |
|        | Coax - 50 ft RG-8X                                            |             |                      |           | 8/2017   |
|        | Rayovac Lanterns - with battery, Field Day                    |             | STORAGE? – for FD    |           | 6/2015   |
|        | ARRL Flag                                                     |             | ???                  | \$53      | 8/2002   |
|        | American Flag                                                 |             | LOST                 |           |          |
|        | OCARC Banner                                                  |             | Bob Eckweiler – AF6C | Donated   |          |
|        | OCARC Field Day banner                                        |             | Bob Eckweiler – AF6C | \$50      | 6/2013   |
|        | Kenwood TS-140S HF Rig w/ Astron RS-20 P/S (loaner for club   |             | Steve KK6REB         | Donated   |          |
|        | members)                                                      |             |                      |           |          |
|        | Wooden Podium                                                 |             | Dan Dankert – N6PEQ  | Donated   |          |
|        | Laminating machine                                            |             | Bob Eckweiler – AF6C | \$54      | 1/2002   |
|        | Corporate Seal                                                |             | Bob Eckweiler – AF6C |           |          |
|        | Yaesu FT-757GX, PS, tuner                                     |             | Gene Eckert KJ6OML   | Donated   | 10/2019  |
|        | C3 Antenna                                                    |             | Storage              | Donated   | 2023     |
|        | Various Coax for FD                                           |             | Storage              | Donated   | 2023     |
|        | WFD Banner                                                    |             | Ron Mudry            | Donated   | 2020     |
|        |                                                               |             |                      |           |          |
|        |                                                               |             |                      |           |          |
|        |                                                               |             |                      |           |          |
|        |                                                               |             |                      |           |          |
|        |                                                               |             |                      |           |          |
|        |                                                               |             |                      |           |          |
|        |                                                               |             |                      |           |          |
|        |                                                               |             |                      |           |          |