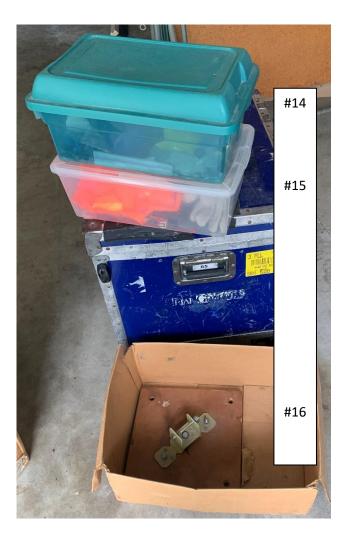

## OCARC Supply Inventory 04/08/2024

STORAGE = 18712 Sycamore Cir, Yorba Linda, CA [Mrs. Millard (N6TMT Mom)]

OCARC\_Equipment OLD LIST 08/23/2017: \_\_\_\_\_\_List-2017-08.xls

| Item # | Description                                                         | Comment     | Location         | Cost    | Acquired |  |
|--------|---------------------------------------------------------------------|-------------|------------------|---------|----------|--|
| 1      | Long grey box ("coffin") – poles, stakes, light rope                | See picture | STORAGE – for FD | Donated |          |  |
|        | 3 each 40-ft push-up mast (military - in grey boxes with guy ropes) |             |                  |         | 3/2005   |  |
| 2      | Long grey box ("coffin") – poles, stakes, light rope                | See picture | STORAGE – for FD | Donated |          |  |
| 3      | Long grey box ("coffin") – poles, stakes, light rope                | See picture | STORAGE – for FD | Donated |          |  |
| 4a     | 12 x 14 Coleman "walled tent" in canvas bag +                       | No picture  | Not seen/touched | Donated | 2019     |  |
| 4b     | Canvas bag with poles/stakes                                        |             |                  |         |          |  |
| 5      | "Rocket launcher" hub                                               | See picture | STORAGE – for FD | Donated | 2015     |  |
| 6      | "Rocket launcher" hub                                               | See picture | STORAGE – for FD | Donated | 2015     |  |
| 7      | 3 x foam interlocking pads                                          | See picture | STORAGE – for FD |         |          |  |
| 8      | "Rocket launcher" poles (multiple boxes):                           | See picture | STORAGE – for FD | Donated | 2015     |  |
|        | • Military stacking mast "Rocket Launcher" (Chip design) 2 each     |             |                  |         |          |  |
|        | • Military stacking mast "Rocket Launcher" (modern design) 1 ea     | See #35?    |                  |         |          |  |
| 9      | Blue box on wheels: contents ???                                    | See picture | STORAGE – for FD | Donated |          |  |
| 10     | White box: contents ???                                             | See picture | STORAGE – for FD | Donated |          |  |
| 11     | Tent – Embark brand 4-person                                        | See picture | STORAGE – for FD |         |          |  |
| 12     | Twine – extremely long roll                                         | See picture | STORAGE – for FD |         | 6/2019   |  |
| 13     | Clear tote/white cover – gloves, flags                              | See picture | STORAGE – for FD |         |          |  |
| 14     | Clear green tote                                                    | See picture | STORAGE – for FD |         |          |  |
| 15     | Clear tote                                                          | See picture | STORAGE – for FD |         |          |  |
| 16     | Small swivel base                                                   | See picture | STORAGE – for FD |         |          |  |
| 17     | Grey tote/black lid: Contents: Band Pass Filters:                   | See picture | STORAGE – for FD |         |          |  |
|        | • ICE Band-pass filters - 80M, 40M, 20M, 15M, 10M                   |             |                  |         |          |  |
|        | Home-made Band-pass filters - 40M, 20M, 15M, 10M                    |             |                  | Donated | 03/2016  |  |
| 18     | Grey tote/black lid: Contents: ???                                  | See picture | STORAGE – for FD |         |          |  |
|        |                                                                     |             |                  |         |          |  |

| Item # | Description                                                      | Comment      | Location             | Cost    | Acquired |
|--------|------------------------------------------------------------------|--------------|----------------------|---------|----------|
| 19     | Tall cardboard box: Ropes                                        | See picture  | STORAGE – for FD     |         |          |
| 20     | 3 x heavy duty yellow extension cords (not sure of # or lengths) | See - FD     | STORAGE – for FD     |         |          |
|        |                                                                  | Power Cables |                      |         |          |
| 21a    | 10 x 12 Coleman "walled tent" in green bag (a) +                 | See pictures | STORAGE – for FD     | Donated | 2015     |
| 21b    | green pole bag (b)                                               |              |                      |         |          |
| 22     | 2 x 1⁄2" (3/4"?) plywood about 4'x4'                             | See picture  | STORAGE – for FD     |         |          |
| 23     | Clear tote/blue lid: Contents ???                                | See picture  | STORAGE – for FD     | Donated |          |
| 24     | Clear tote/hinged black lid: Ropes                               | See picture  | STORAGE – for FD     | Donated |          |
| 25     | Tent: 13 x 9 dome screen house                                   | See picture  | STORAGE – for FD     |         |          |
| 26     | Measuring wheel                                                  | See picture  | STORAGE – for FD     |         |          |
| 27     | Metal stakes painted white                                       | See picture  | STORAGE – for FD     |         |          |
| 28     | 2 x 50' aluminum towers (5 sections each) noted tower #1 & #2:   | See picture  | STORAGE – for FD     |         |          |
|        | • 50 ft Aluminum Tower by Universal w/ Machined base             |              |                      | \$900   | 6/2006   |
|        | • 50 ft Aluminum Tower by Universal w/ bolted base               |              |                      | \$1300  | 6/2008   |
| 29     | 2 x bases for towers #1 & #2                                     | See picture  | STORAGE – for FD     |         |          |
| 30     | Antenna (various grouped as #30/#31. May be 3 antennas.):        | See picture  | STORAGE – for FD     | Donated |          |
|        | 3-element Force-12 20M light-weight beam                         |              |                      |         |          |
|        | • 5-element Hygain 15M beam                                      |              |                      |         |          |
|        | • 3-element 10M beam                                             |              |                      |         |          |
| 31     | Antenna (various grouped as #30/#31. May be 3 antennas.)         | See item #30 | STORAGE – for FD     | Donated |          |
| 32     | Wire Antenna in small mailing box                                | No picture   | STORAGE – for FD     |         |          |
| 33     | Sledgehammer                                                     | See picture  | STORAGE – for FD     |         |          |
| 34     | Ground Rod                                                       | See picture  | STORAGE – for FD     |         |          |
| 35     | Home Depot Rocket Launcher                                       | See picture  | STORAGE – for FD     |         |          |
| 36     | Generator 5 KW – Honda – on wheels                               | No picture   | Bob Eckweiler – AF6C | \$1217  | 6/2000   |
|        | FD Power Cables:                                                 | See item #20 | STORAGE?             |         |          |
|        | • 1ea - 100-ft 12 AWG cable with 2 receptacles,                  | and some     |                      | \$375   | 6/2011   |
|        | • 1ea - 100-ft 10 AWG cable                                      | maybe in     |                      | \$125   | 6/2012   |
|        | • 1ea - 50-ft 10 AWG cable                                       | totes        |                      |         |          |
|        | • 5ea - 50-ft 12 AWG cables,                                     |              |                      |         |          |
|        | • 5ea - extension-cord outlet-boxes,                             |              |                      |         |          |
|        | • 2-ea short "splitter" with 2 outlets,                          |              |                      |         |          |