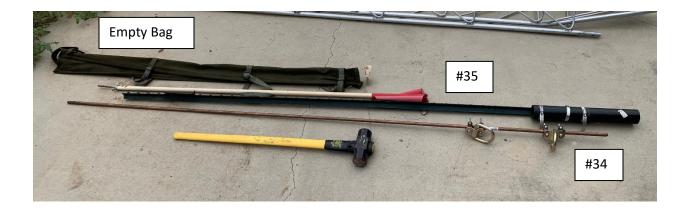

| Item # | Description                                                      | Comment      | Location             | Cost    | Acquired |
|--------|------------------------------------------------------------------|--------------|----------------------|---------|----------|
| 19     | Tall cardboard box: Ropes                                        | See picture  | STORAGE – for FD     |         |          |
| 20     | 3 x heavy duty yellow extension cords (not sure of # or lengths) | See - FD     | STORAGE – for FD     |         |          |
|        |                                                                  | Power Cables |                      |         |          |
| 21a    | 10 x 12 Coleman "walled tent" in green bag (a) +                 | See pictures | STORAGE – for FD     | Donated | 2015     |
| 21b    | green pole bag (b)                                               |              |                      |         |          |
| 22     | 2 x 1⁄2" (3/4"?) plywood about 4'x4'                             | See picture  | STORAGE – for FD     |         |          |
| 23     | Clear tote/blue lid: Contents ???                                | See picture  | STORAGE – for FD     | Donated |          |
| 24     | Clear tote/hinged black lid: Ropes                               | See picture  | STORAGE – for FD     | Donated |          |
| 25     | Tent: 13 x 9 dome screen house                                   | See picture  | STORAGE – for FD     |         |          |
| 26     | Measuring wheel                                                  | See picture  | STORAGE – for FD     |         |          |
| 27     | Metal stakes painted white                                       | See picture  | STORAGE – for FD     |         |          |
| 28     | 2 x 50' aluminum towers (5 sections each) noted tower #1 & #2:   | See picture  | STORAGE – for FD     |         |          |
|        | • 50 ft Aluminum Tower by Universal w/ Machined base             |              |                      | \$900   | 6/2006   |
|        | • 50 ft Aluminum Tower by Universal w/ bolted base               |              |                      | \$1300  | 6/2008   |
| 29     | 2 x bases for towers #1 & #2                                     | See picture  | STORAGE – for FD     |         |          |
| 30     | Antenna (various grouped as #30/#31. May be 3 antennas.):        | See picture  | STORAGE – for FD     | Donated |          |
|        | 3-element Force-12 20M light-weight beam                         |              |                      |         |          |
|        | • 5-element Hygain 15M beam                                      |              |                      |         |          |
|        | • 3-element 10M beam                                             |              |                      |         |          |
| 31     | Antenna (various grouped as #30/#31. May be 3 antennas.)         | See item #30 | STORAGE – for FD     | Donated |          |
| 32     | Wire Antenna in small mailing box                                | No picture   | STORAGE – for FD     |         |          |
| 33     | Sledgehammer                                                     | See picture  | STORAGE – for FD     |         |          |
| 34     | Ground Rod                                                       | See picture  | STORAGE – for FD     |         |          |
| 35     | Home Depot Rocket Launcher                                       | See picture  | STORAGE – for FD     |         |          |
| 36     | Generator 5 KW – Honda – on wheels                               | No picture   | Bob Eckweiler – AF6C | \$1217  | 6/2000   |
|        | FD Power Cables:                                                 | See item #20 | STORAGE?             |         |          |
|        | • 1ea - 100-ft 12 AWG cable with 2 receptacles,                  | and some     |                      | \$375   | 6/2011   |
|        | • 1ea - 100-ft 10 AWG cable                                      | maybe in     |                      | \$125   | 6/2012   |
|        | • 1ea - 50-ft 10 AWG cable                                       | totes        |                      |         |          |
|        | • 5ea - 50-ft 12 AWG cables,                                     |              |                      |         |          |
|        | • 5ea - extension-cord outlet-boxes,                             |              |                      |         |          |
|        | • 2-ea short "splitter" with 2 outlets,                          |              |                      |         |          |