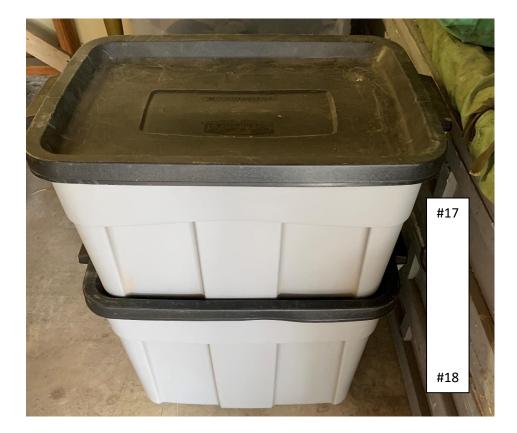

| Item # | Description                                                      | Comment      | Location             | Cost    | Acquired |
|--------|------------------------------------------------------------------|--------------|----------------------|---------|----------|
| 19     | Tall cardboard box: Ropes                                        | See picture  | STORAGE – for FD     |         |          |
| 20     | 3 x heavy duty yellow extension cords (not sure of # or lengths) | See - FD     | STORAGE – for FD     |         |          |
|        |                                                                  | Power Cables |                      |         |          |
| 21a    | 10 x 12 Coleman "walled tent" in green bag (a) +                 | See pictures | STORAGE – for FD     | Donated | 2015     |
| 21b    | green pole bag (b)                                               |              |                      |         |          |
| 22     | 2 x 1⁄2" (3/4"?) plywood about 4'x4'                             | See picture  | STORAGE – for FD     |         |          |
| 23     | Clear tote/blue lid: Contents ???                                | See picture  | STORAGE – for FD     | Donated |          |
| 24     | Clear tote/hinged black lid: Ropes                               | See picture  | STORAGE – for FD     | Donated |          |
| 25     | Tent: 13 x 9 dome screen house                                   | See picture  | STORAGE – for FD     |         |          |
| 26     | Measuring wheel                                                  | See picture  | STORAGE – for FD     |         |          |
| 27     | Metal stakes painted white                                       | See picture  | STORAGE – for FD     |         |          |
| 28     | 2 x 50' aluminum towers (5 sections each) noted tower #1 & #2:   | See picture  | STORAGE – for FD     |         |          |
|        | • 50 ft Aluminum Tower by Universal w/ Machined base             |              |                      | \$900   | 6/2006   |
|        | • 50 ft Aluminum Tower by Universal w/ bolted base               |              |                      | \$1300  | 6/2008   |
| 29     | 2 x bases for towers #1 & #2                                     | See picture  | STORAGE – for FD     |         |          |
| 30     | Antenna (various grouped as #30/#31. May be 3 antennas.):        | See picture  | STORAGE – for FD     | Donated |          |
|        | 3-element Force-12 20M light-weight beam                         |              |                      |         |          |
|        | • 5-element Hygain 15M beam                                      |              |                      |         |          |
|        | • 3-element 10M beam                                             |              |                      |         |          |
| 31     | Antenna (various grouped as #30/#31. May be 3 antennas.)         | See item #30 | STORAGE – for FD     | Donated |          |
| 32     | Wire Antenna in small mailing box                                | No picture   | STORAGE – for FD     |         |          |
| 33     | Sledgehammer                                                     | See picture  | STORAGE – for FD     |         |          |
| 34     | Ground Rod                                                       | See picture  | STORAGE – for FD     |         |          |
| 35     | Home Depot Rocket Launcher                                       | See picture  | STORAGE – for FD     |         |          |
| 36     | Generator 5 KW – Honda – on wheels                               | No picture   | Bob Eckweiler – AF6C | \$1217  | 6/2000   |
|        | FD Power Cables:                                                 | See item #20 | STORAGE?             |         |          |
|        | • 1ea - 100-ft 12 AWG cable with 2 receptacles,                  | and some     |                      | \$375   | 6/2011   |
|        | • 1ea - 100-ft 10 AWG cable                                      | maybe in     |                      | \$125   | 6/2012   |
|        | • 1ea - 50-ft 10 AWG cable                                       | totes        |                      |         |          |
|        | • 5ea - 50-ft 12 AWG cables,                                     |              |                      |         |          |
|        | • 5ea - extension-cord outlet-boxes,                             |              |                      |         |          |
|        | • 2-ea short "splitter" with 2 outlets,                          |              |                      |         |          |