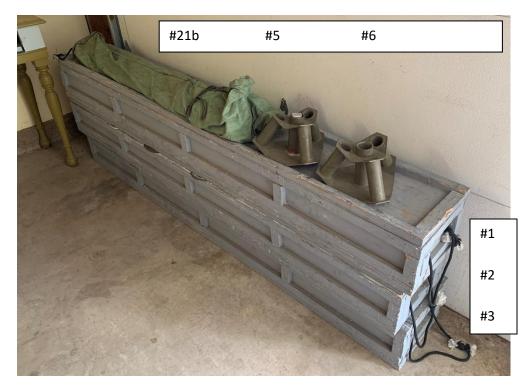

## OCARC Supply Inventory 04/08/2024

STORAGE = 18712 Sycamore Cir, Yorba Linda, CA [Mrs. Millard (N6TMT Mom)]

OCARC\_Equipment OLD LIST 08/23/2017: \_\_\_\_\_\_List-2017-08.xls

| Item # | Description                                                         | Comment     | Location         | Cost    | Acquired |  |
|--------|---------------------------------------------------------------------|-------------|------------------|---------|----------|--|
| 1      | Long grey box ("coffin") – poles, stakes, light rope                | See picture | STORAGE – for FD | Donated |          |  |
|        | 3 each 40-ft push-up mast (military - in grey boxes with guy ropes) |             |                  |         | 3/2005   |  |
| 2      | Long grey box ("coffin") – poles, stakes, light rope                | See picture | STORAGE – for FD | Donated |          |  |
| 3      | Long grey box ("coffin") – poles, stakes, light rope                | See picture | STORAGE – for FD | Donated |          |  |
| 4a     | 12 x 14 Coleman "walled tent" in canvas bag +                       | No picture  | Not seen/touched | Donated | 2019     |  |
| 4b     | Canvas bag with poles/stakes                                        |             |                  |         |          |  |
| 5      | "Rocket launcher" hub                                               | See picture | STORAGE – for FD | Donated | 2015     |  |
| 6      | "Rocket launcher" hub                                               | See picture | STORAGE – for FD | Donated | 2015     |  |
| 7      | 3 x foam interlocking pads                                          | See picture | STORAGE – for FD |         |          |  |
| 8      | "Rocket launcher" poles (multiple boxes):                           | See picture | STORAGE – for FD | Donated | 2015     |  |
|        | • Military stacking mast "Rocket Launcher" (Chip design) 2 each     |             |                  |         |          |  |
|        | • Military stacking mast "Rocket Launcher" (modern design) 1 ea     | See #35?    |                  |         |          |  |
| 9      | Blue box on wheels: contents ???                                    | See picture | STORAGE – for FD | Donated |          |  |
| 10     | White box: contents ???                                             | See picture | STORAGE – for FD | Donated |          |  |
| 11     | Tent – Embark brand 4-person                                        | See picture | STORAGE – for FD |         |          |  |
| 12     | Twine – extremely long roll                                         | See picture | STORAGE – for FD |         | 6/2019   |  |
| 13     | Clear tote/white cover – gloves, flags                              | See picture | STORAGE – for FD |         |          |  |
| 14     | Clear green tote                                                    | See picture | STORAGE – for FD |         |          |  |
| 15     | Clear tote                                                          | See picture | STORAGE – for FD |         |          |  |
| 16     | Small swivel base                                                   | See picture | STORAGE – for FD |         |          |  |
| 17     | Grey tote/black lid: Contents: Band Pass Filters:                   | See picture | STORAGE – for FD |         |          |  |
|        | • ICE Band-pass filters - 80M, 40M, 20M, 15M, 10M                   |             |                  |         |          |  |
|        | Home-made Band-pass filters - 40M, 20M, 15M, 10M                    |             |                  | Donated | 03/2016  |  |
| 18     | Grey tote/black lid: Contents: ???                                  | See picture | STORAGE – for FD |         |          |  |
|        |                                                                     |             |                  |         |          |  |

| Item # | Description                                                      | Comment      | Location             | Cost    | Acquired |
|--------|------------------------------------------------------------------|--------------|----------------------|---------|----------|
| 19     | Tall cardboard box: Ropes                                        | See picture  | STORAGE – for FD     |         |          |
| 20     | 3 x heavy duty yellow extension cords (not sure of # or lengths) | See - FD     | STORAGE – for FD     |         |          |
|        |                                                                  | Power Cables |                      |         |          |
| 21a    | 10 x 12 Coleman "walled tent" in green bag (a) +                 | See pictures | STORAGE – for FD     | Donated | 2015     |
| 21b    | green pole bag (b)                                               |              |                      |         |          |
| 22     | 2 x 1⁄2" (3/4"?) plywood about 4'x4'                             | See picture  | STORAGE – for FD     |         |          |
| 23     | Clear tote/blue lid: Contents ???                                | See picture  | STORAGE – for FD     | Donated |          |
| 24     | Clear tote/hinged black lid: Ropes                               | See picture  | STORAGE – for FD     | Donated |          |
| 25     | Tent: 13 x 9 dome screen house                                   | See picture  | STORAGE – for FD     |         |          |
| 26     | Measuring wheel                                                  | See picture  | STORAGE – for FD     |         |          |
| 27     | Metal stakes painted white                                       | See picture  | STORAGE – for FD     |         |          |
| 28     | 2 x 50' aluminum towers (5 sections each) noted tower #1 & #2:   | See picture  | STORAGE – for FD     |         |          |
|        | • 50 ft Aluminum Tower by Universal w/ Machined base             |              |                      | \$900   | 6/2006   |
|        | • 50 ft Aluminum Tower by Universal w/ bolted base               |              |                      | \$1300  | 6/2008   |
| 29     | 2 x bases for towers #1 & #2                                     | See picture  | STORAGE – for FD     |         |          |
| 30     | Antenna (various grouped as #30/#31. May be 3 antennas.):        | See picture  | STORAGE – for FD     | Donated |          |
|        | 3-element Force-12 20M light-weight beam                         |              |                      |         |          |
|        | • 5-element Hygain 15M beam                                      |              |                      |         |          |
|        | • 3-element 10M beam                                             |              |                      |         |          |
| 31     | Antenna (various grouped as #30/#31. May be 3 antennas.)         | See item #30 | STORAGE – for FD     | Donated |          |
| 32     | Wire Antenna in small mailing box                                | No picture   | STORAGE – for FD     |         |          |
| 33     | Sledgehammer                                                     | See picture  | STORAGE – for FD     |         |          |
| 34     | Ground Rod                                                       | See picture  | STORAGE – for FD     |         |          |
| 35     | Home Depot Rocket Launcher                                       | See picture  | STORAGE – for FD     |         |          |
| 36     | Generator 5 KW – Honda – on wheels                               | No picture   | Bob Eckweiler – AF6C | \$1217  | 6/2000   |
|        | FD Power Cables:                                                 | See item #20 | STORAGE?             |         |          |
|        | • 1ea - 100-ft 12 AWG cable with 2 receptacles,                  | and some     |                      | \$375   | 6/2011   |
|        | • 1ea - 100-ft 10 AWG cable                                      | maybe in     |                      | \$125   | 6/2012   |
|        | • 1ea - 50-ft 10 AWG cable                                       | totes        |                      |         |          |
|        | • 5ea - 50-ft 12 AWG cables,                                     |              |                      |         |          |
|        | • 5ea - extension-cord outlet-boxes,                             |              |                      |         |          |
|        | • 2-ea short "splitter" with 2 outlets,                          |              |                      |         |          |