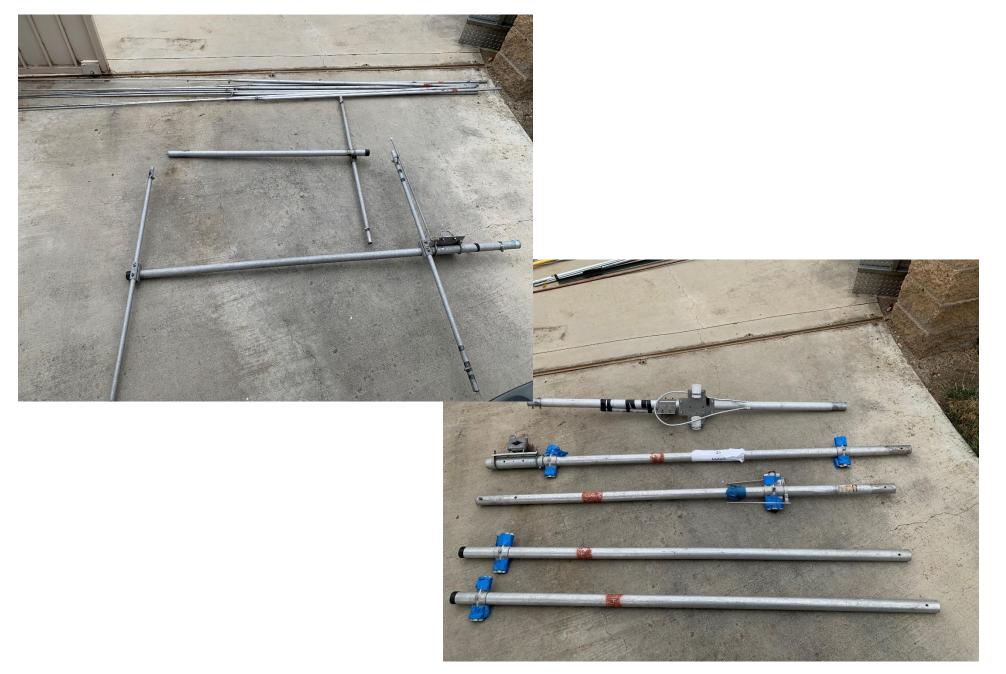

|             |                      |           |          |
|        |                                                               |             |                      |           |          |
|        |                                                               |             |                      |           |          |
|        |                                                               |             |                      |           |          |
|        |                                                               |             |                      |           |          |
|        |                                                               |             |                      |           |          |



























Antenna Pieces #30 & #31 (Maybe 10M, 15M, 20M monobanders):

## Antenna Pieces #30 & #31 continued: