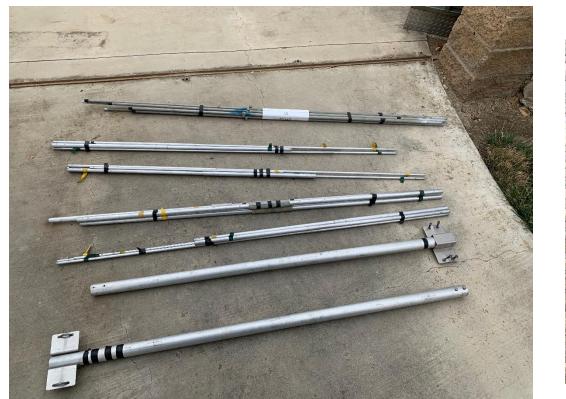

|                                                               |             |                      |           |          |
|        |                                                               |             |                      |           |          |
|        |                                                               |             |                      |           |          |
|        |                                                               |             |                      |           |          |
|        |                                                               |             |                      |           |          |



























Antenna Pieces #30 & #31 (Maybe 10M, 15M, 20M monobanders):

## Antenna Pieces #30 & #31 continued: