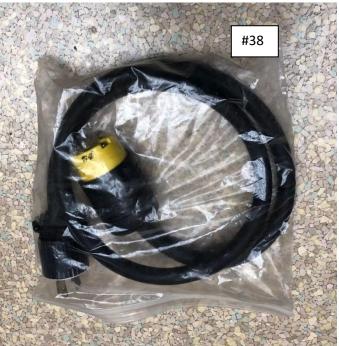

| Item # | Description                                                   | Comment     | Location             | Cost      | Acquired |
|--------|---------------------------------------------------------------|-------------|----------------------|-----------|----------|
| 38     | 1ea - Generator power adapter cable: 4-wire to special 3-wire | See picture | Bob Eckweiler – AF6C |           |          |
| 39     | 24-ft yellow plastic push-up                                  | See picture | STORAGE              | Donated   | 3/2005   |
| 40     | 24-ft yellow plastic push-up                                  | Same as #39 | Bob Eckweiler – AF6C | Donated   | 3/2005   |
| 41     | Firman W03081 3300 WATT INVERTER Generator                    | See picture | ???                  | \$915     | 5/2021   |
| 42     | Power cable/adapter for Firman Generator                      | See picture | ??? with generator   | \$30parts | 5/2021   |
|        | Coax (in boxes?):                                             |             | STORAGE in boxes?    |           |          |
|        | • Coax - 100 ft RG-8X                                         |             |                      |           | 8/2017   |
|        | Coax - 50 ft RG-8X                                            |             |                      |           | 8/2017   |
|        | Rayovac Lanterns - with battery, Field Day                    |             | STORAGE? – for FD    |           | 6/2015   |
|        | ARRL Flag                                                     |             | ???                  | \$53      | 8/2002   |
|        | American Flag                                                 |             | LOST                 |           |          |
|        | OCARC Banner                                                  |             | Bob Eckweiler – AF6C | Donated   |          |
|        | OCARC Field Day banner                                        |             | Bob Eckweiler – AF6C | \$50      | 6/2013   |
|        | Kenwood TS-140S HF Rig w/ Astron RS-20 P/S (loaner for club   |             | Steve KK6REB         | Donated   |          |
|        | members)                                                      |             |                      |           |          |
|        | Wooden Podium                                                 |             | Dan Dankert – N6PEQ  | Donated   |          |
|        | Laminating machine                                            |             | Bob Eckweiler – AF6C | \$54      | 1/2002   |
|        | Corporate Seal                                                |             | Bob Eckweiler – AF6C |           |          |
|        | Yaesu FT-757GX, PS, tuner                                     |             | Gene Eckert KJ6OML   | Donated   | 10/2019  |
|        | C3 Antenna                                                    |             | Storage              | Donated   | 2023     |
|        | Various Coax for FD                                           |             | Storage              | Donated   | 2023     |
|        | WFD Banner                                                    |             | Ron Mudry            | Donated   | 2020     |
|        |                                                               |             |                      |           |          |
|        |                                                               |             |                      |           |          |
|        |                                                               |             |                      |           |          |
|        |                                                               |             |                      |           |          |
|        |                                                               |             |                      |           |          |
|        |                                                               |             |                      |           |          |
|        |                                                               |             |                      |           |          |
|        |                                                               |             |                      |           |          |