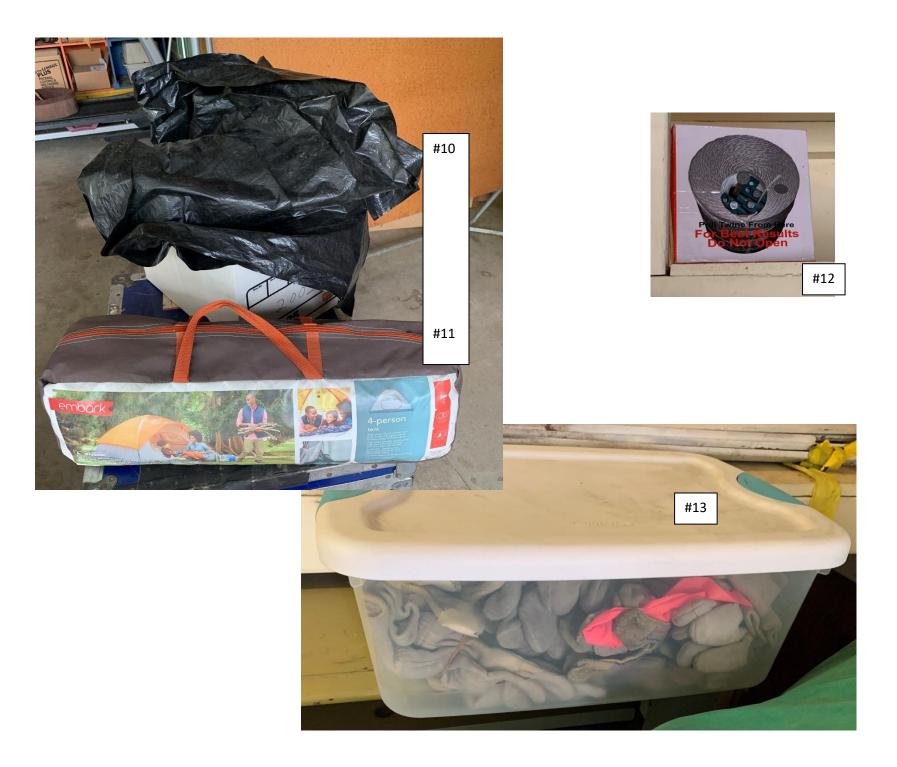

## OCARC Supply Inventory 04/08/2024

STORAGE = 18712 Sycamore Cir, Yorba Linda, CA [Mrs. Millard (N6TMT Mom)]

OCARC\_Equipment OLD LIST 08/23/2017: \_\_\_\_\_\_List-2017-08.xls

| Item # | Description                                                         | Comment     | Location         | Cost    | Acquired |  |
|--------|---------------------------------------------------------------------|-------------|------------------|---------|----------|--|
| 1      | Long grey box ("coffin") – poles, stakes, light rope                | See picture | STORAGE – for FD | Donated |          |  |
|        | 3 each 40-ft push-up mast (military - in grey boxes with guy ropes) |             |                  |         | 3/2005   |  |
| 2      | Long grey box ("coffin") – poles, stakes, light rope                | See picture | STORAGE – for FD | Donated |          |  |
| 3      | Long grey box ("coffin") – poles, stakes, light rope                | See picture | STORAGE – for FD | Donated |          |  |
| 4a     | 12 x 14 Coleman "walled tent" in canvas bag +                       | No picture  | Not seen/touched | Donated | 2019     |  |
| 4b     | Canvas bag with poles/stakes                                        |             |                  |         |          |  |
| 5      | "Rocket launcher" hub                                               | See picture | STORAGE – for FD | Donated | 2015     |  |
| 6      | "Rocket launcher" hub                                               | See picture | STORAGE – for FD | Donated | 2015     |  |
| 7      | 3 x foam interlocking pads                                          | See picture | STORAGE – for FD |         |          |  |
| 8      | "Rocket launcher" poles (multiple boxes):                           | See picture | STORAGE – for FD | Donated | 2015     |  |
|        | • Military stacking mast "Rocket Launcher" (Chip design) 2 each     |             |                  |         |          |  |
|        | • Military stacking mast "Rocket Launcher" (modern design) 1 ea     | See #35?    |                  |         |          |  |
| 9      | Blue box on wheels: contents ???                                    | See picture | STORAGE – for FD | Donated |          |  |
| 10     | White box: contents ???                                             | See picture | STORAGE – for FD | Donated |          |  |
| 11     | Tent – Embark brand 4-person                                        | See picture | STORAGE – for FD |         |          |  |
| 12     | Twine – extremely long roll                                         | See picture | STORAGE – for FD |         | 6/2019   |  |
| 13     | Clear tote/white cover – gloves, flags                              | See picture | STORAGE – for FD |         |          |  |
| 14     | Clear green tote                                                    | See picture | STORAGE – for FD |         |          |  |
| 15     | Clear tote                                                          | See picture | STORAGE – for FD |         |          |  |
| 16     | Small swivel base                                                   | See picture | STORAGE – for FD |         |          |  |
| 17     | Grey tote/black lid: Contents: Band Pass Filters:                   | See picture | STORAGE – for FD |         |          |  |
|        | • ICE Band-pass filters - 80M, 40M, 20M, 15M, 10M                   |             |                  |         |          |  |
|        | Home-made Band-pass filters - 40M, 20M, 15M, 10M                    |             |                  | Donated | 03/2016  |  |
| 18     | Grey tote/black lid: Contents: ???                                  | See picture | STORAGE – for FD |         |          |  |
|        |                                                                     |             |                  |         |          |  |

| Item # | Description                                                      | Comment      | Location             | Cost    | Acquired |
|--------|------------------------------------------------------------------|--------------|----------------------|---------|----------|
| 19     | Tall cardboard box: Ropes                                        | See picture  | STORAGE – for FD     |         |          |
| 20     | 3 x heavy duty yellow extension cords (not sure of # or lengths) | See - FD     | STORAGE – for FD     |         |          |
|        |                                                                  | Power Cables |                      |         |          |
| 21a    | 10 x 12 Coleman "walled tent" in green bag (a) +                 | See pictures | STORAGE – for FD     | Donated | 2015     |
| 21b    | green pole bag (b)                                               |              |                      |         |          |
| 22     | 2 x 1⁄2" (3/4"?) plywood about 4'x4'                             | See picture  | STORAGE – for FD     |         |          |
| 23     | Clear tote/blue lid: Contents ???                                | See picture  | STORAGE – for FD     | Donated |          |
| 24     | Clear tote/hinged black lid: Ropes                               | See picture  | STORAGE – for FD     | Donated |          |
| 25     | Tent: 13 x 9 dome screen house                                   | See picture  | STORAGE – for FD     |         |          |
| 26     | Measuring wheel                                                  | See picture  | STORAGE – for FD     |         |          |
| 27     | Metal stakes painted white                                       | See picture  | STORAGE – for FD     |         |          |
| 28     | 2 x 50' aluminum towers (5 sections each) noted tower #1 & #2:   | See picture  | STORAGE – for FD     |         |          |
|        | • 50 ft Aluminum Tower by Universal w/ Machined base             |              |                      | \$900   | 6/2006   |
|        | • 50 ft Aluminum Tower by Universal w/ bolted base               |              |                      | \$1300  | 6/2008   |
| 29     | 2 x bases for towers #1 & #2                                     | See picture  | STORAGE – for FD     |         |          |
| 30     | Antenna (various grouped as #30/#31. May be 3 antennas.):        | See picture  | STORAGE – for FD     | Donated |          |
|        | 3-element Force-12 20M light-weight beam                         |              |                      |         |          |
|        | • 5-element Hygain 15M beam                                      |              |                      |         |          |
|        | • 3-element 10M beam                                             |              |                      |         |          |
| 31     | Antenna (various grouped as #30/#31. May be 3 antennas.)         | See item #30 | STORAGE – for FD     | Donated |          |
| 32     | Wire Antenna in small mailing box                                | No picture   | STORAGE – for FD     |         |          |
| 33     | Sledgehammer                                                     | See picture  | STORAGE – for FD     |         |          |
| 34     | Ground Rod                                                       | See picture  | STORAGE – for FD     |         |          |
| 35     | Home Depot Rocket Launcher                                       | See picture  | STORAGE – for FD     |         |          |
| 36     | Generator 5 KW – Honda – on wheels                               | No picture   | Bob Eckweiler – AF6C | \$1217  | 6/2000   |
|        | FD Power Cables:                                                 | See item #20 | STORAGE?             |         |          |
|        | • 1ea - 100-ft 12 AWG cable with 2 receptacles,                  | and some     |                      | \$375   | 6/2011   |
|        | • 1ea - 100-ft 10 AWG cable                                      | maybe in     |                      | \$125   | 6/2012   |
|        | • 1ea - 50-ft 10 AWG cable                                       | totes        |                      |         |          |
|        | • 5ea - 50-ft 12 AWG cables,                                     |              |                      |         |          |
|        | • 5ea - extension-cord outlet-boxes,                             |              |                      |         |          |
|        | • 2-ea short "splitter" with 2 outlets,                          |              |                      |         |          |