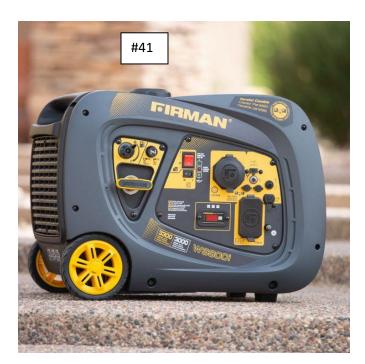

| Item # | Description                                                   | Comment     | Location             | Cost      | Acquired |
|--------|---------------------------------------------------------------|-------------|----------------------|-----------|----------|
| 38     | 1ea - Generator power adapter cable: 4-wire to special 3-wire | See picture | Bob Eckweiler – AF6C |           |          |
| 39     | 24-ft yellow plastic push-up                                  | See picture | STORAGE              | Donated   | 3/2005   |
| 40     | 24-ft yellow plastic push-up                                  | Same as #39 | Bob Eckweiler – AF6C | Donated   | 3/2005   |
| 41     | Firman W03081 3300 WATT INVERTER Generator                    | See picture | ???                  | \$915     | 5/2021   |
| 42     | Power cable/adapter for Firman Generator                      | See picture | ??? with generator   | \$30parts | 5/2021   |
|        | Coax (in boxes?):                                             |             | STORAGE in boxes?    |           |          |
|        | • Coax - 100 ft RG-8X                                         |             |                      |           | 8/2017   |
|        | Coax - 50 ft RG-8X                                            |             |                      |           | 8/2017   |
|        | Rayovac Lanterns - with battery, Field Day                    |             | STORAGE? – for FD    |           | 6/2015   |
|        | ARRL Flag                                                     |             | ???                  | \$53      | 8/2002   |
|        | American Flag                                                 |             | LOST                 |           |          |
|        | OCARC Banner                                                  |             | Bob Eckweiler – AF6C | Donated   |          |
|        | OCARC Field Day banner                                        |             | Bob Eckweiler – AF6C | \$50      | 6/2013   |
|        | Kenwood TS-140S HF Rig w/ Astron RS-20 P/S (loaner for club   |             | Steve KK6REB         | Donated   |          |
|        | members)                                                      |             |                      |           |          |
|        | Wooden Podium                                                 |             | Dan Dankert – N6PEQ  | Donated   |          |
|        | Laminating machine                                            |             | Bob Eckweiler – AF6C | \$54      | 1/2002   |
|        | Corporate Seal                                                |             | Bob Eckweiler – AF6C |           |          |
|        | Yaesu FT-757GX, PS, tuner                                     |             | Gene Eckert KJ6OML   | Donated   | 10/2019  |
|        | C3 Antenna                                                    |             | Storage              | Donated   | 2023     |
|        | Various Coax for FD                                           |             | Storage              | Donated   | 2023     |
|        | WFD Banner                                                    |             | Ron Mudry            | Donated   | 2020     |
|        |                                                               |             |                      |           |          |
|        |                                                               |             |                      |           |          |
|        |                                                               |             |                      |           |          |
|        |                                                               |             |                      |           |          |
|        |                                                               |             |                      |           |          |
|        |                                                               |             |                      |           |          |
|        |                                                               |             |                      |           |          |
|        |                                                               |             |                      |           |          |