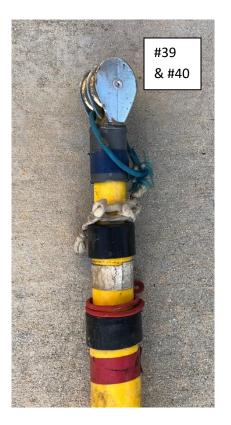

| Item # | Description                                                   | Comment     | Location             | Cost      | Acquired |
|--------|---------------------------------------------------------------|-------------|----------------------|-----------|----------|
| 38     | 1ea - Generator power adapter cable: 4-wire to special 3-wire | See picture | Bob Eckweiler – AF6C |           |          |
| 39     | 24-ft yellow plastic push-up                                  | See picture | STORAGE              | Donated   | 3/2005   |
| 40     | 24-ft yellow plastic push-up                                  | Same as #39 | Bob Eckweiler – AF6C | Donated   | 3/2005   |
| 41     | Firman W03081 3300 WATT INVERTER Generator                    | See picture | ???                  | \$915     | 5/2021   |
| 42     | Power cable/adapter for Firman Generator                      | See picture | ??? with generator   | \$30parts | 5/2021   |
|        | Coax (in boxes?):                                             |             | STORAGE in boxes?    |           |          |
|        | • Coax - 100 ft RG-8X                                         |             |                      |           | 8/2017   |
|        | Coax - 50 ft RG-8X                                            |             |                      |           | 8/2017   |
|        | Rayovac Lanterns - with battery, Field Day                    |             | STORAGE? – for FD    |           | 6/2015   |
|        | ARRL Flag                                                     |             | ???                  | \$53      | 8/2002   |
|        | American Flag                                                 |             | LOST                 |           |          |
|        | OCARC Banner                                                  |             | Bob Eckweiler – AF6C | Donated   |          |
|        | OCARC Field Day banner                                        |             | Bob Eckweiler – AF6C | \$50      | 6/2013   |
|        | Kenwood TS-140S HF Rig w/ Astron RS-20 P/S (loaner for club   |             | Steve KK6REB         | Donated   |          |
|        | members)                                                      |             |                      |           |          |
|        | Wooden Podium                                                 |             | Dan Dankert – N6PEQ  | Donated   |          |
|        | Laminating machine                                            |             | Bob Eckweiler – AF6C | \$54      | 1/2002   |
|        | Corporate Seal                                                |             | Bob Eckweiler – AF6C |           |          |
|        | Yaesu FT-757GX, PS, tuner                                     |             | Gene Eckert KJ6OML   | Donated   | 10/2019  |
|        | C3 Antenna                                                    |             | Storage              | Donated   | 2023     |
|        | Various Coax for FD                                           |             | Storage              | Donated   | 2023     |
|        | WFD Banner                                                    |             | Ron Mudry            | Donated   | 2020     |
|        |                                                               |             |                      |           |          |
|        |                                                               |             |                      |           |          |
|        |                                                               |             |                      |           |          |
|        |                                                               |             |                      |           |          |
|        |                                                               |             |                      |           |          |
|        |                                                               |             |                      |           |          |
|        |                                                               |             |                      |           |          |
|        |                                                               |             |                      |           |          |