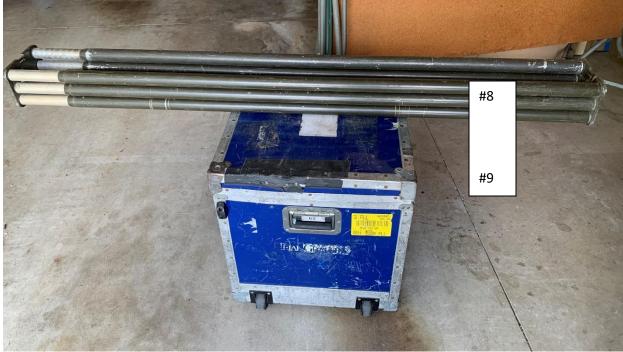

## OCARC Supply Inventory 04/08/2024

STORAGE = 18712 Sycamore Cir, Yorba Linda, CA [Mrs. Millard (N6TMT Mom)]

OCARC\_Equipment OLD LIST 08/23/2017: \_\_\_\_\_\_List-2017-08.xls

| Item # | Description                                                         | Comment     | Location         | Cost    | Acquired |  |
|--------|---------------------------------------------------------------------|-------------|------------------|---------|----------|--|
| 1      | Long grey box ("coffin") – poles, stakes, light rope                | See picture | STORAGE – for FD | Donated |          |  |
|        | 3 each 40-ft push-up mast (military - in grey boxes with guy ropes) |             |                  |         | 3/2005   |  |
| 2      | Long grey box ("coffin") – poles, stakes, light rope                | See picture | STORAGE – for FD | Donated |          |  |
| 3      | Long grey box ("coffin") – poles, stakes, light rope                | See picture | STORAGE – for FD | Donated |          |  |
| 4a     | 12 x 14 Coleman "walled tent" in canvas bag +                       | No picture  | Not seen/touched | Donated | 2019     |  |
| 4b     | Canvas bag with poles/stakes                                        |             |                  |         |          |  |
| 5      | "Rocket launcher" hub                                               | See picture | STORAGE – for FD | Donated | 2015     |  |
| 6      | "Rocket launcher" hub                                               | See picture | STORAGE – for FD | Donated | 2015     |  |
| 7      | 3 x foam interlocking pads                                          | See picture | STORAGE – for FD |         |          |  |
| 8      | "Rocket launcher" poles (multiple boxes):                           | See picture | STORAGE – for FD | Donated | 2015     |  |
|        | • Military stacking mast "Rocket Launcher" (Chip design) 2 each     |             |                  |         |          |  |
|        | • Military stacking mast "Rocket Launcher" (modern design) 1 ea     | See #35?    |                  |         |          |  |
| 9      | Blue box on wheels: contents ???                                    | See picture | STORAGE – for FD | Donated |          |  |
| 10     | White box: contents ???                                             | See picture | STORAGE – for FD | Donated |          |  |
| 11     | Tent – Embark brand 4-person                                        | See picture | STORAGE – for FD |         |          |  |
| 12     | Twine – extremely long roll                                         | See picture | STORAGE – for FD |         | 6/2019   |  |
| 13     | Clear tote/white cover – gloves, flags                              | See picture | STORAGE – for FD |         |          |  |
| 14     | Clear green tote                                                    | See picture | STORAGE – for FD |         |          |  |
| 15     | Clear tote                                                          | See picture | STORAGE – for FD |         |          |  |
| 16     | Small swivel base                                                   | See picture | STORAGE – for FD |         |          |  |
| 17     | Grey tote/black lid: Contents: Band Pass Filters:                   | See picture | STORAGE – for FD |         |          |  |
|        | • ICE Band-pass filters - 80M, 40M, 20M, 15M, 10M                   |             |                  |         |          |  |
|        | Home-made Band-pass filters - 40M, 20M, 15M, 10M                    |             |                  | Donated | 03/2016  |  |
| 18     | Grey tote/black lid: Contents: ???                                  | See picture | STORAGE – for FD |         |          |  |
|        |                                                                     |             |                  |         |          |  |